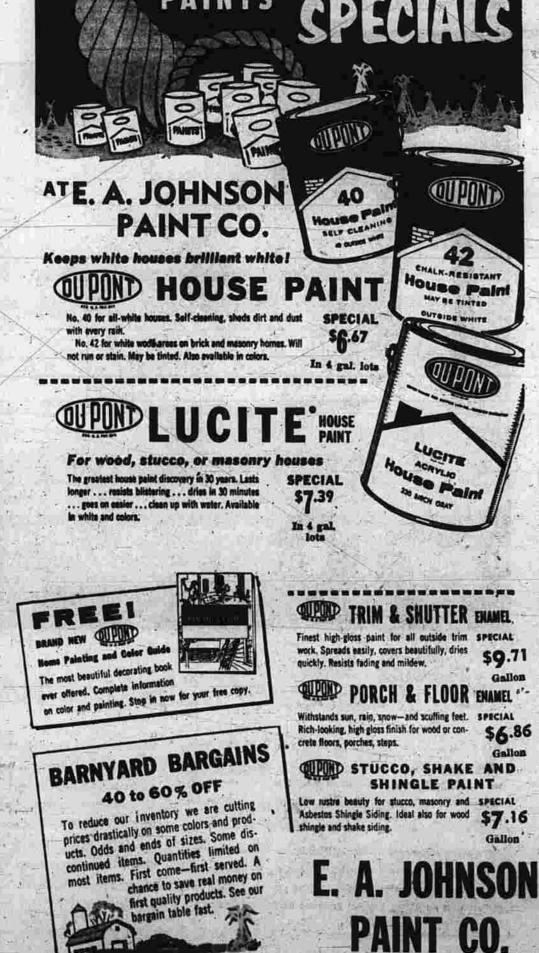

29.95 - 11.97 20.95 - 8.3736" WIDTH. 42.95 - 17.17 30" WIDTH.

CLEARANCE ON 7.93 Folding Doors Ea. 2.93 Sale! Certified

1-Coat Lo-Lustre

6.89

• ALKYLD BASE RESISTS BLISTERS • 1 COAT COVERS MOST SURFACES HIGH COLOR RETENTION

Certified lo-lustre house paint is easy to apply, fast drying, weather-

Sale! \$4.78 Super HOUSE PAINT

• SELF CLEANING—RETAINS HUE • WEATHER RESISTANT—DURABLE

Certified Super House is highly durable and weather-resistant. Super is self cleaning, retains its color and wears evenly. It's easy to apply