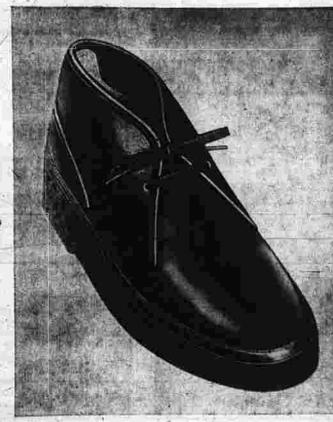

come in tomorrow and let us fit you to a pair of famous Bates shoes. We have your size in widths B to EEE.

All the Ease of Old Slippers

All the Fashion Freshness of New Shoes

No. 8284 Bates Knock-about Floaters. New shades include Spanish Moss. Soft glove leather, black Neocrepe sole ..... \$11.95

No. 5105 PHI BATES. Cavalry Cordo. Heavy leather sole, rubber heel. Slipper-free where the foot bends. Sizes C to 3-E . . . . . \$15.95

No. 8162. BATES FLOATERS. Soft glove leather, quarter lining. Neocrepe sole and wrapper, New Spanish Moss color . . \$10.95