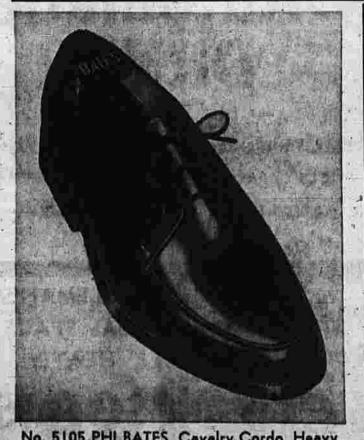

No. 5105 PHI BATES. Cavalry Cordo. Heavy leather sole, rubber heel. Slipper-free where the foot bends. Sizes C to 3-E . . . . . \$15.95

No. 8162. BATES FLOATERS. Soft glove leather, quarter lining. Neocrepe sole and wrapper, New Spanish Moss color . . \$10.95