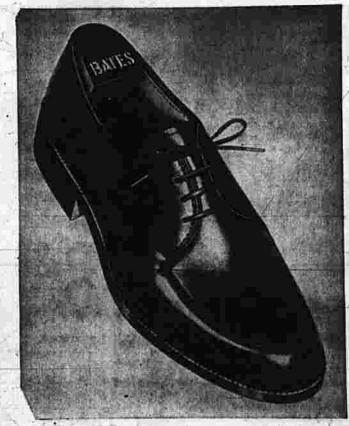

come in tomorrow and let us fit you to a pair of famous Bates shoes. We have your size in widths B to EEE.

All the Ease of Old Slippers

All the Fashion Freshness of New Shoes

No. 8284 Bates Knock-about Floaters. New shades include Spanish Moss. Soft glove leather, black Neocrepe sole ..... \$11.95

No. 5105 PHI BATES. Cavalry Cordo. Heavy leather sole, rubber heel. Slipper-free where the foot bends. Sizes C to 3-E . . . . . \$15.95

No. 8162. BATES FLOATERS. Soft glove leather, quarter lining. Neocrepe sole and wrapper, New Spanish Moss color . . \$10.95