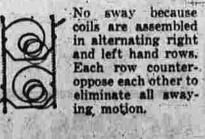

More efficient use of the wire in each coil provides firm-ness for lighter parts of the body; more support to bouy up heavier hip sections; fit sections; fit

headboard bed outfits Want to convert a room or two to twin beds? Here's the way to do it easily, quickly and at a low, low price. The twin bookcase headboards, in nutmeg maple, provide space for books, radio, reading lamps and eliminate the need for bedside tables in small rooms. A pair of twin size Stearns & Foster Craftsman box spring on legs and matching innerspring mattresses are included . . . all six major pieces, with