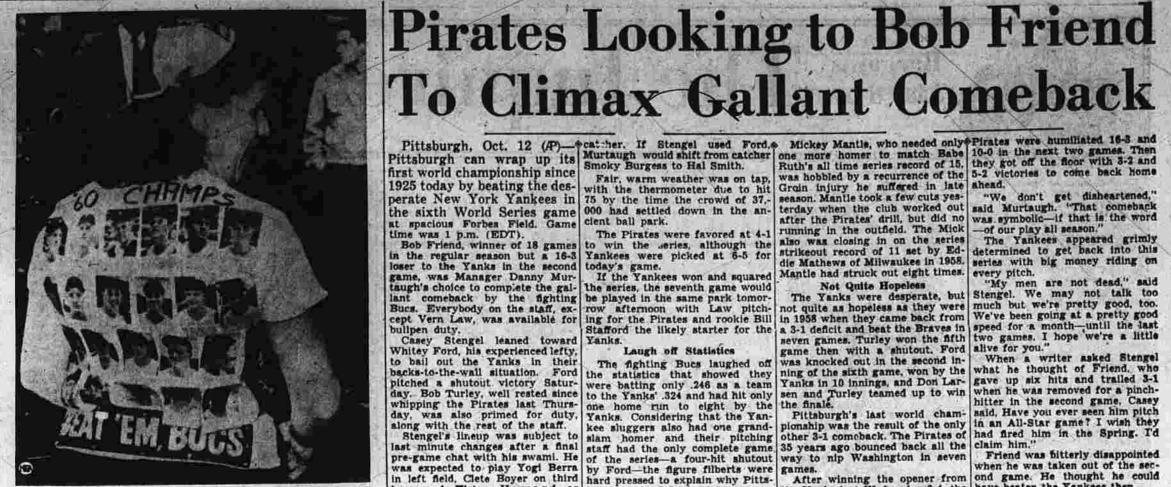

## Yanks Lead 6-0 in 5th

aki to Stuart. Maris filed to Virdon. No runs, no hits, no errors, none left.

PIRATES FIRST

Ford's first pitch to Virdon lined a single to center. Right-hander Bob Turley started to warm up for the Yankees. Groat rapped into a double play, Richardson to Kubek to Skowron. Clemente brought a roar from the crowd with a long foul into the right.

After A monthly between the control of the control

by little Bobby Richardson, were the big hits of the attack that drove right-hander Bob Friend from the mound for the second time. Richardson's 11 runs batted in was a series record.

The Yanks had to win and tie the series at 3-3 to stay alive. The Pirates needed only one victory to clinch their first world champion—

The Yanks had to win and tie Pirates needed only one victory to clinch their first world champion—

The Yanks had to win and tie Pirates needed only one victory to clinch their first world champion—

The Yanks had to win and tie Pirates needed only one victory to clinch their first world champion—

The Yanks had to win and tie Pirates needed only one victory to clinch their first world champion—

The Yanks had to win and tie Pirates needed only one victory to clinch their first world champion—

The Yanks had to win and tie plate was too late to get Berra.

Ford was credited with a run batted in and the bases remained filled.

The Yanks had to win and tie plate was too late to get Berra.

Ford was credited with a run batted in and the bases remained filled.

The Yanks had to win and tie plate was too late to get Berra.

Ford was credited with a run batted in and the bases remained filled a double off the right field screen sending. Kubek to third, was hit with a double off the right field screen sending. Kubek to third, was hit with a double off the right field screen sending. Kubek to third, was hit with a double off the right field screen sending. Kubek to third, was hit with a double off the right field screen sending. Kubek to third, was hit with a double off the right field screen sending. Kubek to third, was hit with a double off the right field screen sending. Kubek to third, was hit with a doubl

"The railroad is taking drastic cuts in areas it can ill afford for safety and proper maintenance," Friend's first pitch to Boyer was out.

Friend's first pitch to Boyer was out, Boyer to Skowron. Smith (Continued on Page Ten)